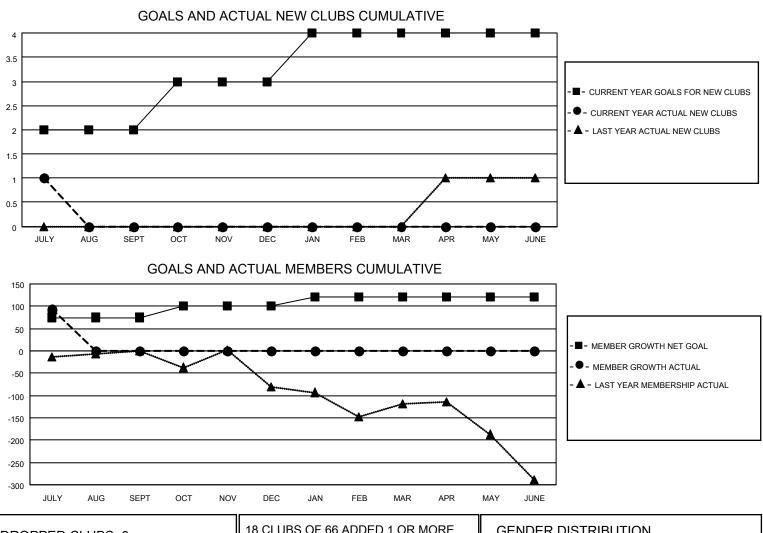

## LOCATION INDIA

District 320 E

Results as of: 7/31/2020

| Clubs                 |               |           |               | Members               |                         |                         |                                                    |  |
|-----------------------|---------------|-----------|---------------|-----------------------|-------------------------|-------------------------|----------------------------------------------------|--|
| RESULTS FOR 2020-2021 |               |           |               | RESULTS FOR 2020-2021 |                         |                         |                                                    |  |
| QUARTER               | NEW CLUB GOAL | NEW CLUBS | DROPPED CLUBS | QUARTER MEI           | MBER GROWTH NET<br>GOAL | MEMBER GROWTH<br>ACTUAL | DROPPED<br>MEMBERS ACTUAL<br>(including transfers) |  |
| JULY/AUG/SEPT         | 2             | 1         | 0             | JULY/AUG/SEPT         | 75                      | 127                     | 33                                                 |  |
| OCT/NOV/DEC           | 1             | 0         | 0             | OCT/NOV/DEC           | 25                      | 0                       | 0                                                  |  |
| JAN/FEB/MAR           | 1             | 0         | 0             | JAN/FEB/MAR           | 20                      | 0                       | 0                                                  |  |
| APR/MAY/JUNE          | 0             | 0         | 0             | APR/MAY/JUNE          | 0                       | 0                       | 0                                                  |  |